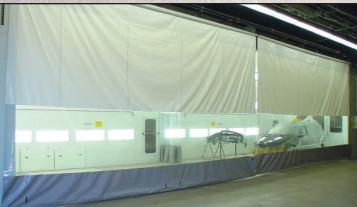

## **OPEN UP FLOOR SPACE** Ideal For:

- Prep Area Separation
- Shop Dividers
- Wash Bays
- Factory Dividers
- Room Dividers

Roll-up curtains stay cleaner longer.

Maximize floor space by rolling them up out of the way when not in use.

INDUSTRIAL