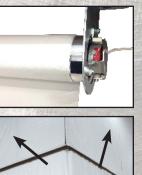

### In Tube Motor

- 18" / sec. 12 cycles/hr Upgrade to 24 cycles/hr
- 110-Volt Operation

Maximize floor space by rolling them up out of the way when not in use.

INDUSTRIAL