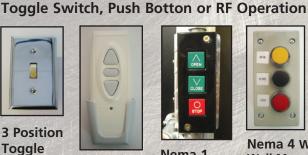

## **Options:**

 Floor Mounted Wind Ties

Valances

Upper Valance Panel

**Operation:** 

Switch Handheld (Standard) Remote Control

Nema 1 (Interior Use) Hard Wired Control

Nema 4 Wireless, Wall Mounted **Control (or with Locking Control** not shown)