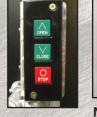

## **Options:**

 Floor Mounted Wind Ties

Valances

Upper Valance Panel

**Operation:** 

Switch Handheld (Standard) Remote Control

Nema 1 (Interior Use) Hard Wired Control

Nema 4 Wireless, Wall Mounted **Control (or with Locking Control** not shown)