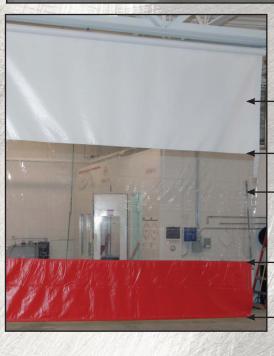

## Features

- • 14 oz Reinforced Top Section
  - All Seams Doubled Lock Stitched
  - 20 mil Double Polished Clear Window Section
- All Sections Joined Together Using Mildew/Rot Resistant Thread
  - Fiberglass Pultrusion Tube And Lower Chain Weighted Hem